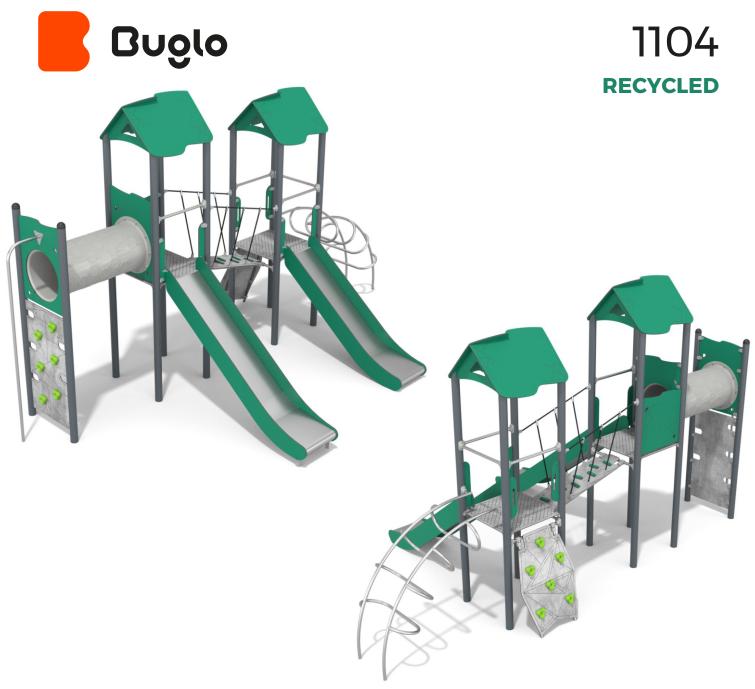

### Information about the product

| Dimensions                              | 339 x 610 cm |
|-----------------------------------------|--------------|
| Safety zone                             | 689 x 910 cm |
| Safety zone area                        | 46 m²        |
| Overall height                          | 357 cm       |
| Free fall height                        | 163 cm       |
| Amount of users                         | 13           |
| Product complies with EN 1176-1:2017-12 | Yes          |
| Availability of spare parts             | Yes          |
| Age range                               | 3-12         |

 $According \ to \ EN \ 1176-1:2017-12 \ norm, the product \ requires \ applying \ a \ safety \ surface \ according \ to \ the \ product's \ free \ fall \ height.$ 

#### *