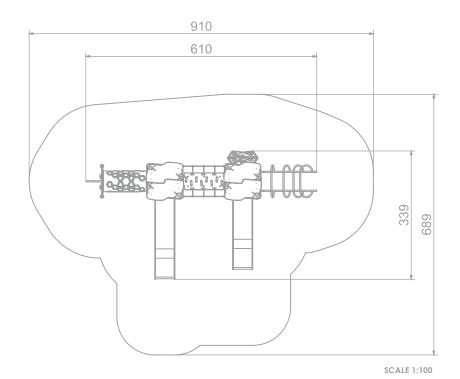

### Information about the product

| Dimensions                              | 339 x 610 cm |
|-----------------------------------------|--------------|
| Safety zone                             | 689 x 910 cm |
| Safety zone area                        | 46 m²        |
| Overall height                          | 357 cm       |
| Free fall height                        | 163 cm       |
| Amount of users                         | 13           |
| Product complies with EN 1176-1:2017-12 | Yes          |
| Availability of spare parts             | Yes          |
| Age range                               | 3-12         |