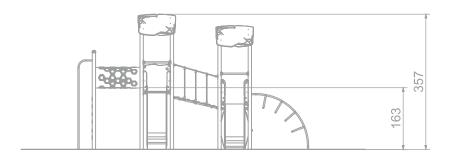

### Information about the product

| Dimensions                              | 339 x 610 cm |
|-----------------------------------------|--------------|
| Safety zone                             | 689 x 910 cm |
| Safety zone area                        | 46 m²        |
| Overall height                          | 357 cm       |
| Free fall height                        | 163 cm       |
| Amount of users                         | 13           |
| Product complies with EN 1176-1:2017-12 | Yes          |
| Availability of spare parts             | Yes          |
| Age range                               | 3-12         |

 $According \ to \ EN \ 1176-1:2017-12 \ norm, the product \ requires \ applying \ a \ safety \ surface \ according \ to \ the \ product's \ free \ fall \ height.$ 